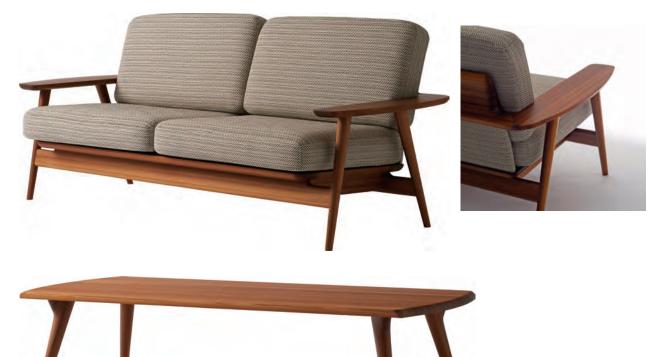

## **Luxury** Kisaragi Sofa & Table

Kisaragi means "the renewal of plants" in Japanese, and this collection is named for its loving treatment of Japanese cedar. Typically speaking, Japanese cedar is a soft wood, but with an innovative treatment that compresses the wood, this set is engineered for durability, able to preserve the wood's natural beauty for years.

| Dimension | <b>Sofa</b><br>W1735 D795 H785 mm<br>SH 400 mm<br>AH 510 mm<br>W68" x D31" x H31"<br>SH16"<br>AH20" | Table<br>W1000 D800 H620/660 mm<br>W39" x D31.5" x H24"/26" |
|-----------|-----------------------------------------------------------------------------------------------------|-------------------------------------------------------------|
| Country   | Japan                                                                                               | Japan                                                       |
| Finishes  | Polyurethane Resin                                                                                  | Polyurethane Resin                                          |
| Material  | Compressed Cedar<br>Fabric/Leather                                                                  | Compressed Cedar                                            |