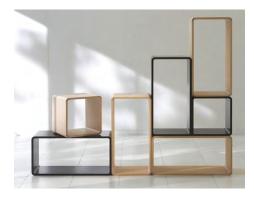

## Micro Living

Brick-Block Chest & Shelves

Made in Takayama, Japan, Brick-Block Shelf and Brick-Block Chest are in our Brick-Block Collection. Make a statement with keeping organized and tidy. The Brick-Blocks are easily movable and stackable to give you complete freedom in showcasing your favorite things. It is modular and compact, ideal for organizing your urban living space - in Tokyo style.

## Shelves

S. W350 D296 H350 mm W14" x D12" x H14"

L. W350 D296 H700 mm W14" x D12" x H28"

XL. W350 D296 H1050 mm W14" x D12" x H41"

**Country** Japan

Finishes Polyurethane

Materials Oak - natural, black,

light brown