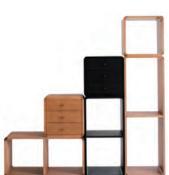

## Micro Living

Brick-Block Chest & Shelves

Made in Takayama, Japan, Brick-Block Shelf and Brick-Block Chest are in our Brick-Block Collection. Make a statement with keeping organized and tidy. The Brick-Blocks are easily movable and stackable to give you complete freedom in showcasing your favorite things. It is modular and compact, ideal for organizing your urban living space - in Tokyo style.

## Shelves

S. W350 D296 H350 mm W14" x D12" x H14"

L. W350 D296 H700 mm W14" x D12" x H28"

XL. W350 D296 H1050 mm W14" x D12" x H41"

**Country** Japan

Finishes Polyurethane

Materials Oak - natural, black,

light brown