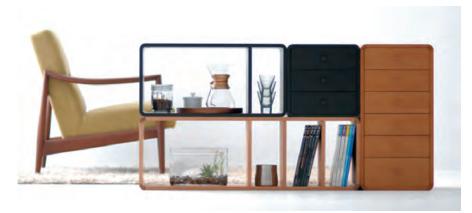

## Micro Living

Brick-Block Chest & Shelves

Made in Takayama, Japan, Brick-Block Shelf and Brick-Block Chest are in our Brick-Block Collection. Make a statement with keeping organized and tidy. The Brick-Blocks are easily movable and stackable to give you complete freedom in showcasing your favorite things. It is modular and compact, ideal for organizing your urban living space - in Tokyo style.

## Shelves

S. W350 D296 H350 mm W14" x D12" x H14"

L. W350 D296 H700 mm W14" x D12" x H28"

XL. W350 D296 H1050 mm W14" x D12" x H41"

**Country** Japan

Finishes Polyurethane

Materials Oak - natural, black,

light brown