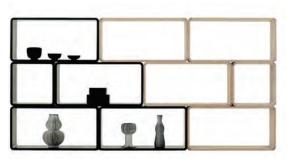

## Micro Living

Brick-Block Chest & Shelves

Made in Takayama, Japan, Brick-Block Shelf and Brick-Block Chest are in our Brick-Block Collection. Make a statement with keeping organized and tidy. The Brick-Blocks are easily movable and stackable to give you complete freedom in showcasing your favorite things. It is modular and compact, ideal for organizing your urban living space - in Tokyo style.

## Shelves

S. W350 D296 H350 mm W14" x D12" x H14"

L. W350 D296 H700 mm W14" x D12" x H28"

XL. W350 D296 H1050 mm W14" x D12" x H41"

**Country** Japan

Finishes Polyurethane

Materials Oak - natural, black,

light brown